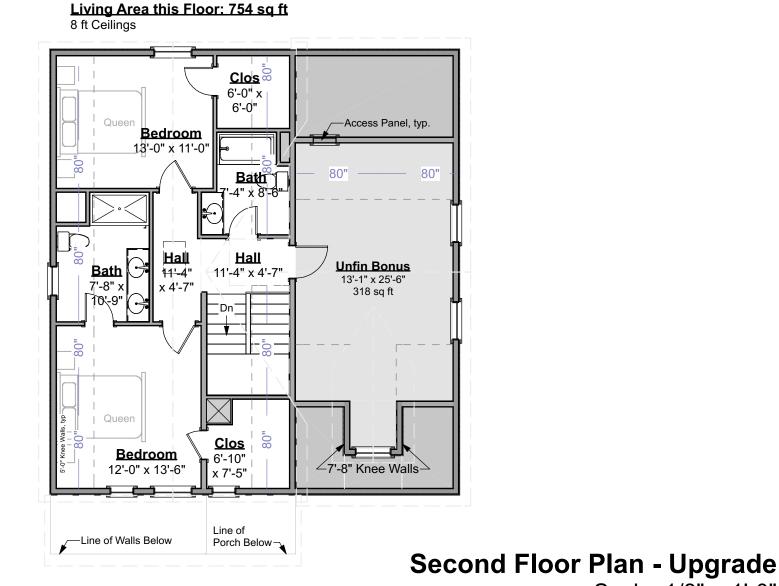

603-431-9559

Scale: 1/8" = 1'-0"

Artform Home Plans

603-431-9559

Code required emergency exit TBD. May be via bulkhead, egress window or walk-out door. Unfinished **Basement** Number and locations of support columns may vary. Fill Under Garage Duct Above-