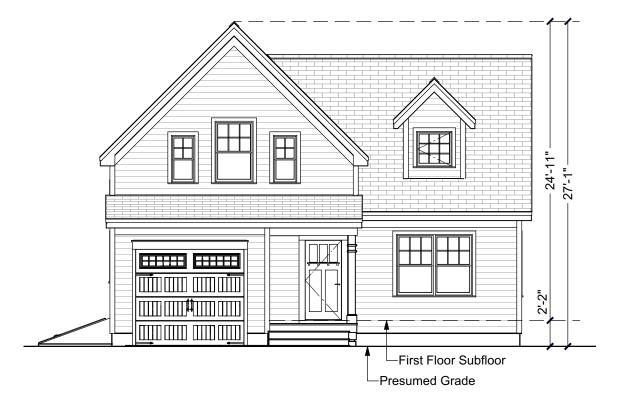

603-431-9559

CRS 1079.124 GL Nicola Beth

603-431-9559

Front Elevation Scale: 1/8" = 1'-0"

603-431-9559

603-431-9559

CRS 1079.124 GL Nicola Beth

603-431-9559