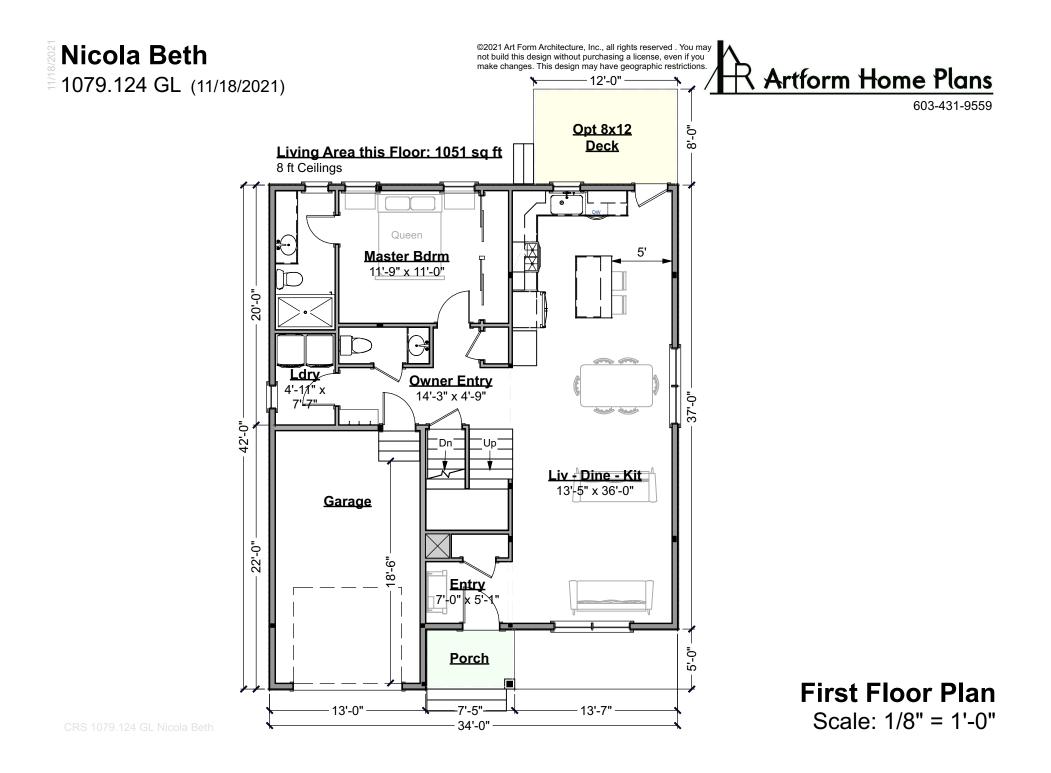

603-431-9559

Scale: 1/8" = 1'-0"

Artform Home Plans

603-431-9559

Code required emergency exit TBD. May be via bulkhead, egress window or walk-out door. Unfinished **Basement** Number and locations of support columns may vary. Fill Under Garage Duct Above-