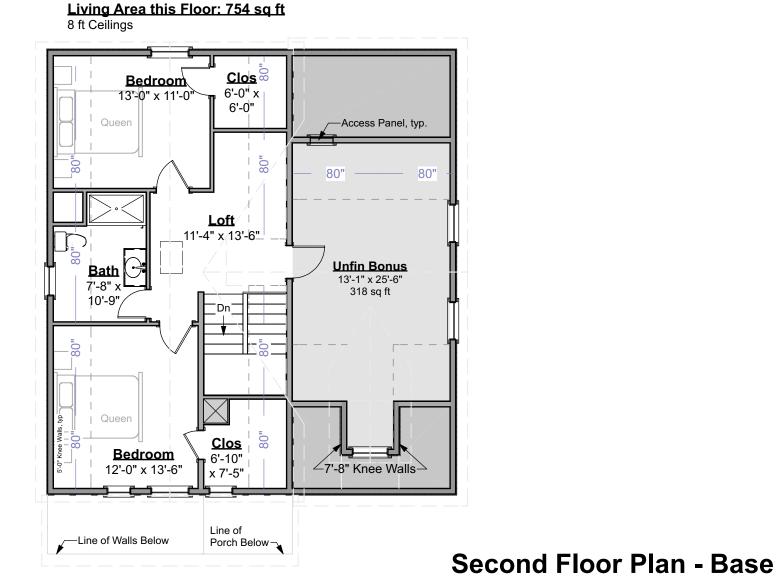

603-431-9559

Scale: 1/8" = 1'-0"

Artform Home Plans

603-431-9559

Code required emergency exit TBD. May be via bulkhead, egress window or walk-out door. Unfinished **Basement** Number and locations of support columns may vary. Fill Under Garage Duct Above-